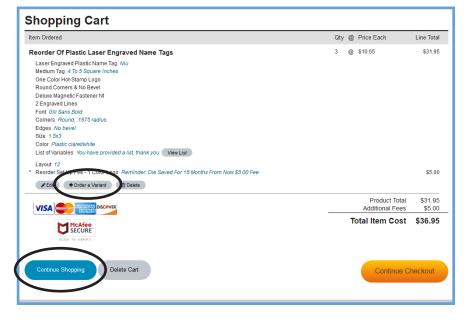

## **Enter List:**

- Type a name directly into the box next to the number one for the first tag. You can tab or click to the next box for a multi line tag. Hit enter to go down to the next line for the next tag. Continue until you have all the tags needed for this order.
- Click the *"Review List"* button. This will have you look one more time to review spelling.
- If correct, click the check box that says "*I confirm*..." and then the yellow button that says "*Submit List*."
- This will take you back to the previous screen, click the yellow *"Add to Cart"* button to add those tags to the order.
- 7 If you have more tags to add you can click on the "Order a Variant" button for the same layout or the "Continue Shopping" button to go back to the home page.
- B Once you have all the items needed in the cart, please click on the "Continue Checkout" button.