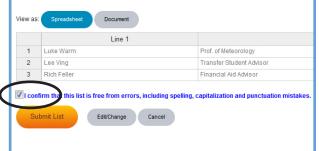

|      |         | Line 1      |                          |
|------|---------|-------------|--------------------------|
| e    | 1       | Luke Warm   | Prof. of Meteorology     |
| Ê    | 2       | Lee Ving    | Transfer Student Advisor |
| e    | 3       | Rich Feller | Financial Aid Advisor    |
| Ê    | 4       |             |                          |
| Revi | ew List | Clear List  |                          |

## Review List

Proof your list carefully for correct spelling, capitalization and punctuation as it will be used to produce yo a delay in production times.