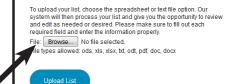

#### Upload List

## **Upload:**

- You will click on the browse button and select the file to upload.
- Once file is selected, click the blue "*Upload List*" button and review to be sure the quantity, number of lines and text look correct.
- If so, click the *"Review List"* button. This will have you look one more time to review spelling.
- If correct, click the check box that says "*I confirm*..." and then the yellow button that says "*Submit List*."
- This will take you back to the previous screen, click the yellow *"Add to Cart"* button to add those tags to the order.