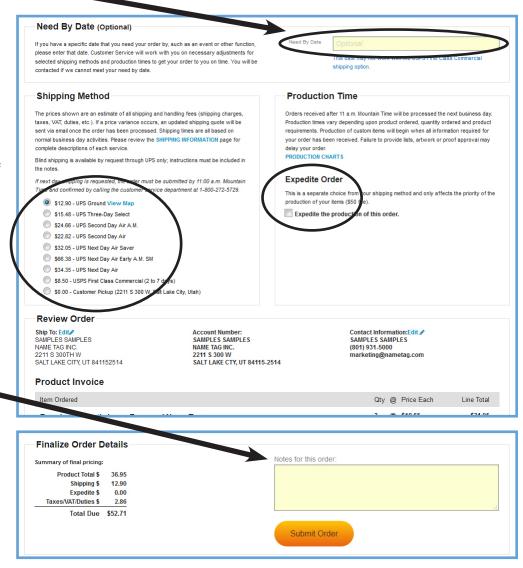

Finally the review order page. Here you can list a "need by date" to tell us when you need the order in hand. If this date can not be met, we will contact you with rush options. Orders without a need by will be processed as quickly as possible with standard production.

You can also select the shipping method and to expedite the order. Please note that expedites are not guaranteed and must be received no later than 11 am MST. If you choose expedite or upgraded shipping please also include the need by date so we can be sure to get you your items on time.

Further down the page you can review the details for shipping and the products ordered. Please take a look to be sure everything is correct. There is a box for *"Notes for this order"* you can list any questions or special requests for the order here.