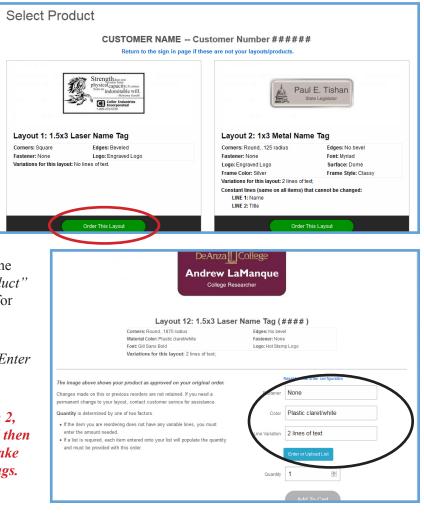

If you have more than one layout you will find yourself at the screen to "*Select Product*." Click on the green order button for the layout needed.

If the layout needed is not pictured, there may be an issue with the image or the layout was never approved. Please call customer service to get this corrected.

If you need to change the number of lines on your layout you will need to email nametag@nametag.com rather than using the reorder page.

Once you select the layout, or if you only have one layout on file you will be on the "*Configure Product*" page. Here you can change the fastener or color for this order if needed.